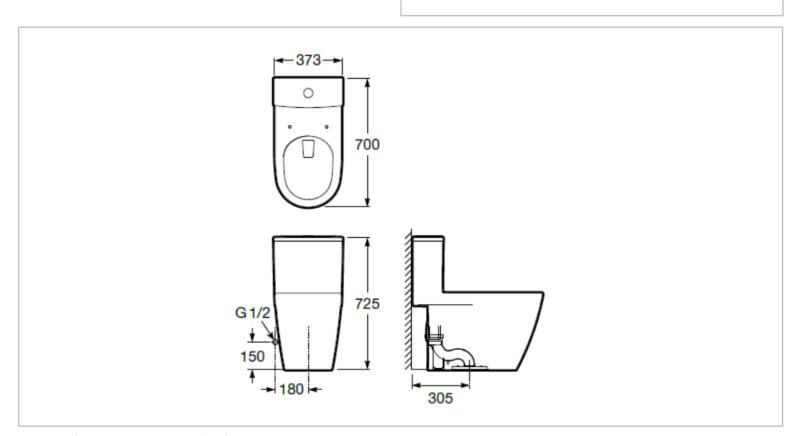

Brand: Roca, Spain

Name: ONA one-piece toilet

Item Code: A34968500C

Designer:

Color / Finish: White

Dimensions: 373 x 700 x 725 mm

## Product info:

- One piece toilet
- S-Trap 305 mm, 5/3.5L rimless vortex
- Pipe connector 305 mm
- · Slow down seat and cover